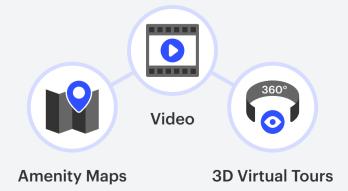

### **Interactive Features**

Top leasing websites include at least one or more additional interactive features