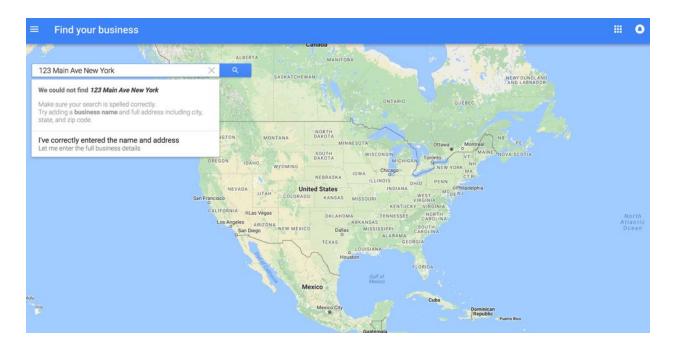

#### Step 2 – Search for Your Property

Before creating a listing, Google guides you in searching for your property to see if it is already listed in their Maps database.

If the address is already in the system, you can select it from the dropdown after entering the address.

If it is not yet listed in the database, you'll be able to add it by clicking on the "None of these match: Add your Business" link that appears below the search box.

### Step 3 – Add Your Property to the Database

You will now be prompted to provide your location details.

Make sure these are all accurate to the physical location of the property, as well as the format and address listed on your website.