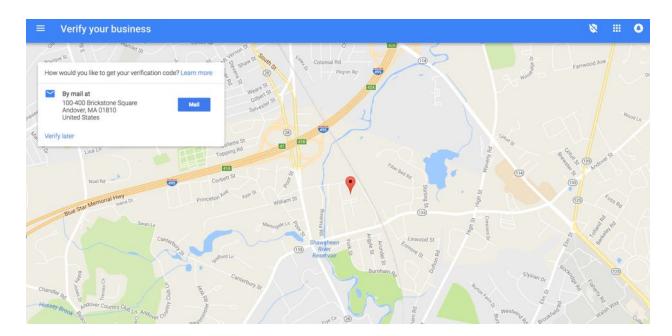

To verify your contact details, you have two options.

If you've previously verified your business's website with Webmaster Tools, you can be instantly verified in Google My Business, but if you have not yet done so, you'll need to use the postcard verification option.

Google will mail a postcard with a short code on it to the address you've just entered to the system.

You can continue setting up the profile in full, but it won't be verified and published until you have received that code and entered it into the system.