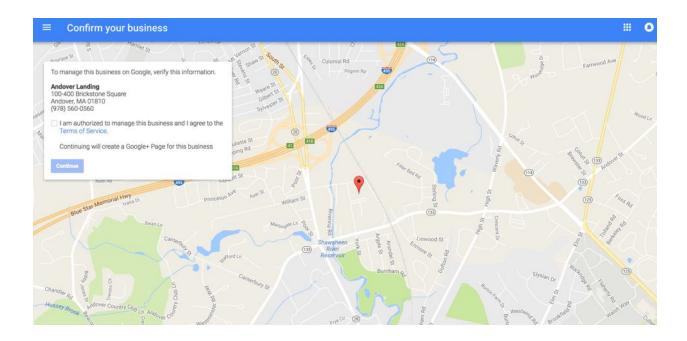

## **Step 4 – Verification of Your Property**

Once you've added your property to the system, it will appear in your Manage Business Locations menu.

It's not quite ready for publication yet, though. First, Google needs to verify that you do in fact operate this location.

To verify your contact details, you have two options.

If you've previously verified your business's website with Webmaster Tools, you can be instantly verified in Google My Business, but if you have not yet done so, you'll need to use the postcard verification option.