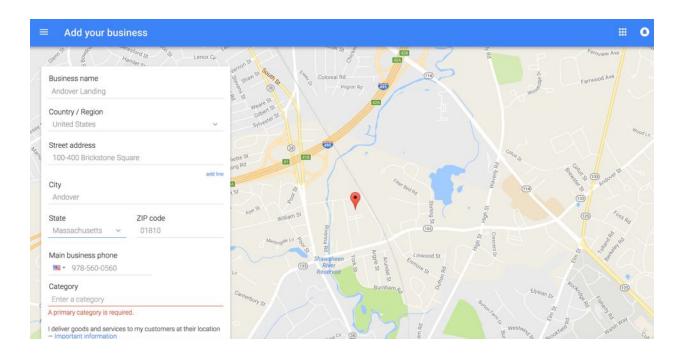

### Step 3 – Add Your Property to the Database

You will now be prompted to provide your location details.

Make sure these are all accurate to the physical location of the property, as well as the format and address listed on your website.

Enter the name of the property, the country, street address, postal code, city, state, and main phone number.

You will also be prompted to enter a category for your business.

There are several relevant categories for property and you can find more in <u>Google's official</u> <u>documentation here</u>.