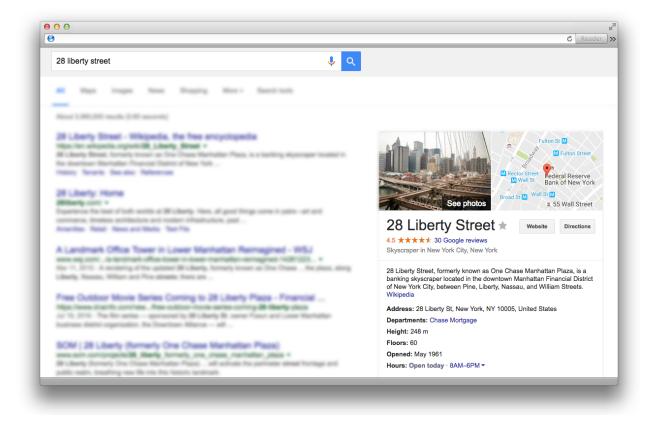

Simply put, Google is the world's largest search platform...for everything. Other sites may be more targeted, but Google will always drive greater volume.

A well-produced listing in Google My Business will increase the visibility of your property in Google Search, Google Maps, and Google+ - three massive platforms used by the vast majority of your potential prospects.

To help you take advantage of this powerful resource, we've created a step by step guide that walks through what is required to build your profile and how to go about putting it together.